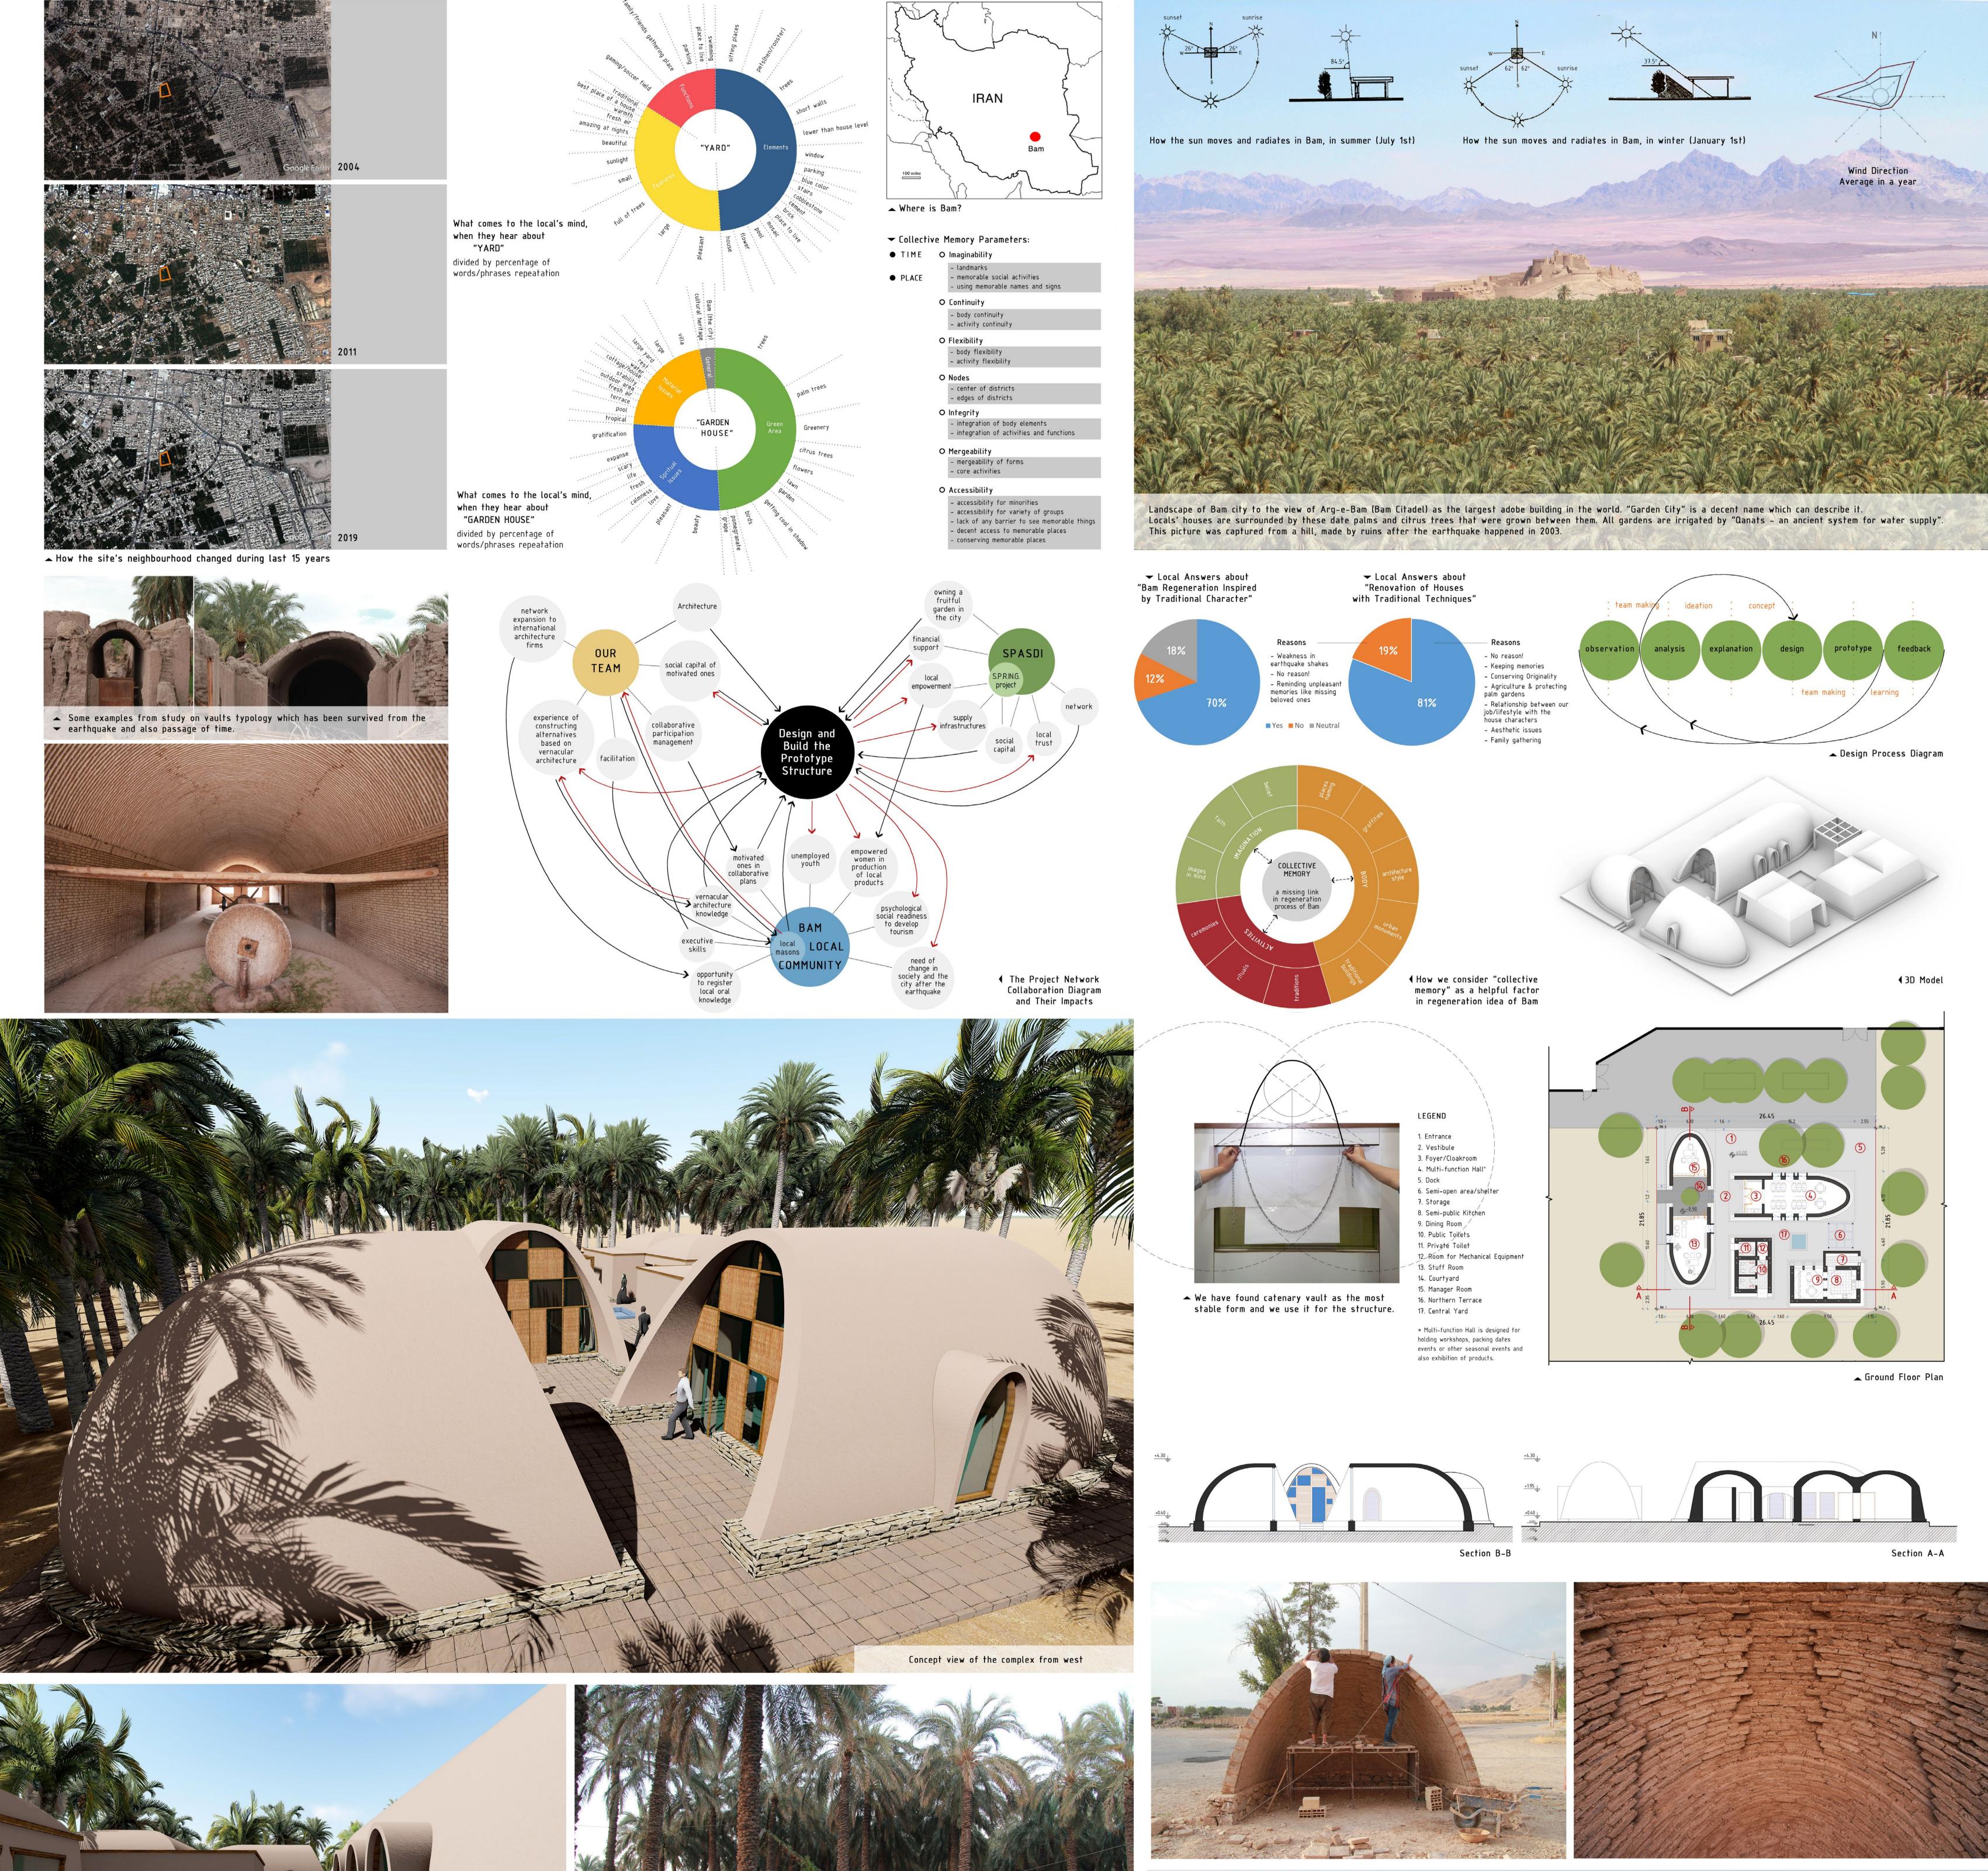

## **LEHM** 2020

8th International Conference on Building with Earth 30 October – 1 November 2020 in Weimar

Earthen architecture as an enabler for regenerating the identity of Bam after the earthquake

Sonia Beygi, Marjan Khosravi Architects / Society for the Protection and Assistance of Socially Disadvantaged Individuals, Iran











RA

Detach the mould & wait about 24 hours to get the tiles dry

10. How control each tile's place











6. Separate the tiles

7. Draw the plan on the base 8. Install a string based on the map

Level the clay

c

9. Place the first tiles as instructed pattern

4. Groove the caly to 2x2 tiles

\_\_\_\_\_ a

b