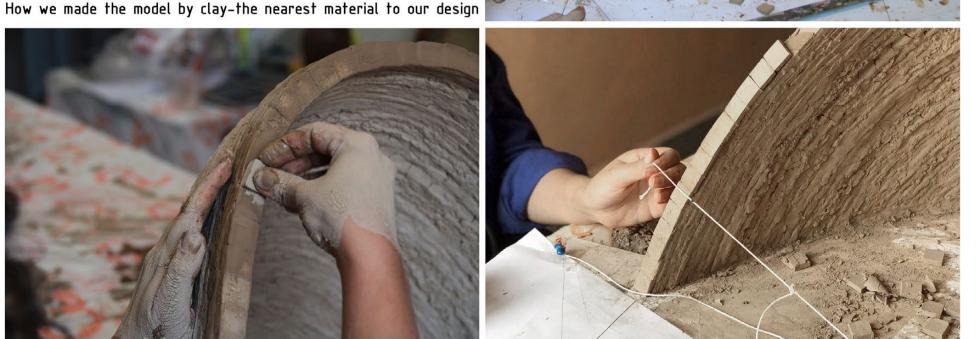

RA

Detach the mould & wait about 24 hours to get the tiles dry

10. How control each tile's place

6. Separate the tiles

7. Draw the plan on the base 8. Install a string based on the map

Level the clay

c

9. Place the first tiles as instructed pattern

4. Groove the caly to 2x2 tiles

\_\_\_\_\_ a

b