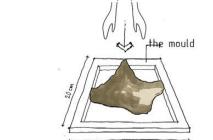

RA

Detach the mould & wait about 24 hours to get the tiles dry

10. How control each tile's place

6. Separate the tiles

7. Draw the plan on the base 8. Install a string based on the map

Level the clay

c

9. Place the first tiles as instructed pattern

4. Groove the caly to 2x2 tiles

\_\_\_\_\_ a

b